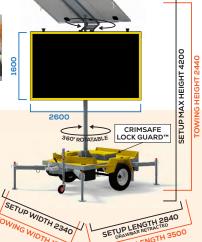

WEIGHT 790Kg or 950Kg with Ballast Tanks filled and fully optioned

WIND LOADING As per AS 4852.2 2009 Portable Signs

VISIBLE APPROACH SPEED 100Kph or Greater