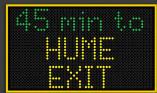

### DATASIGN-VMS-C FEATURES

Traffic Advisory

Marketing

Speed Advisory

Travel Times

Environment

Local Program & Control

Remote Program & Control