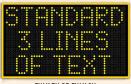

#### **OPTICAL SPECIFICATIONS:**

DISPLAY PIXEL ARRAY 48W X 28H

**COLOURS** 

INTENSITY 1/2 ANGLE

**DISPLAY OUTPUT** 

32 PANELS as 4 RY, 3 GWB LED RGBYW PIXEL ARRAY. PIXEL PITCH 50mm or if Yellow 4 LEDs per pixel YELLOW, RED, GREEN (Traffic Light Green), WHITE, BLUE