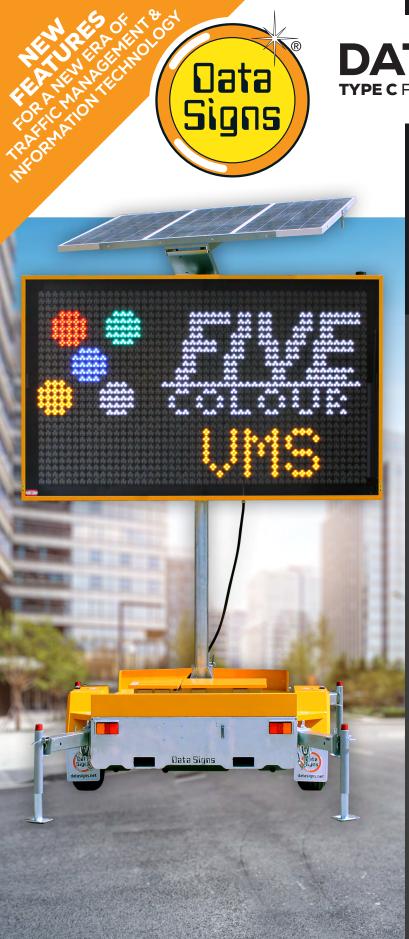

# DATASIGN-VMS-C

The DATASIGN-VMS-C is designed and assembled by Data Signs in, Australia. It is particularly useful for main roads traffic management and advice.

With an optional radar gun fitted, the DATASIGN-VMS-C can be used for traffic calming and radar speed data logging and features. Or these signs can be used to advertise upcoming local events.

### DATASIGN-VMS-C FEATURES

Traffic Advisory

Marketing

Speed Advisory

Travel Times

Environment

Local Program & Control

Remote Program & Control

#### **OPTICAL SPECIFICATIONS:**

DISPLAY PIXEL ARRAY 48W X 28H

**COLOURS** 

INTENSITY 1/2 ANGLE

**DISPLAY OUTPUT** 

32 PANELS as 4 RY, 3 GWB LED RGBYW PIXEL ARRAY. PIXEL PITCH 50mm or if Yellow 4 LEDs per pixel YELLOW, RED, GREEN (Traffic Light Green), WHITE, BLUE

Up 15.6, Down 15.8, Kerb-side 16.3, Road-side 16.1 degrees

Up to 13,500 cd/m2 @ 100%, 200 cd/m2 @ 2%

Automatic luminance control

Optional, Scheduled luminance control